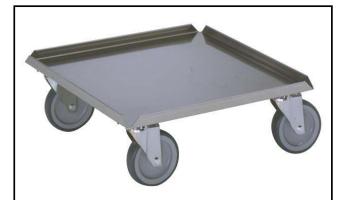

## **Main Features**

- Ideal to transport stacked 500x500mm dishwashing baskets.
- Framework in 25 mm tubing, completely welded.
- Load capacity of 100 kg uniformly distributed.
- Seamless sound-absorbing platform shelf with double-folded edges welded to the framework.
- Platform shelf size 500x500 mm.

### Construction

• Constructed entirely in 304 AISI stainless steel.

361238 (CPC051)

Dishwasher basket dolly, 500 mm

#### Item No.

Constructed in 304 AISI stainless steel. Framework in mm25 tubing, completely welded. Seamless, sound-absorbing, platform shelf with double-folded edges. N. 4 swivelling castors without brakes, mm125 in diameter. Platform size mm500x500, suitable to accommodate stacked dishwashing baskets. Load capacity: 100 kg, uniformly distributed.