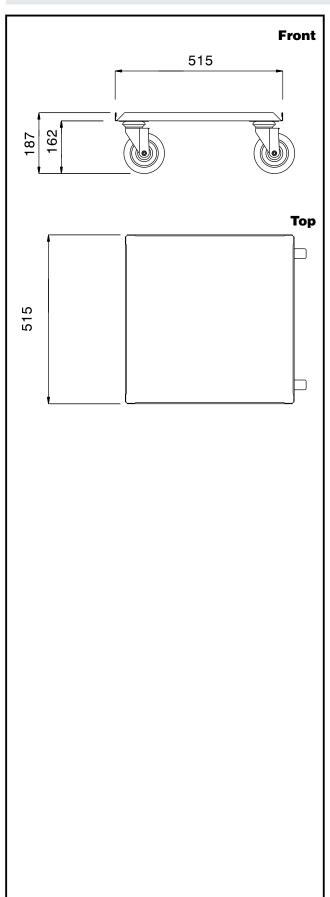

# **Key Information:**

 ${\bf External\ dimensions,\ Width:}$ 

361238 (CPC051) 515 mm
External dimensions, Depth: 515 mm
External dimensions, Height: 187 mm
Wheel material: Zinc plated
Wheel diameter: Ø 125
Net weight: 8.4 kg